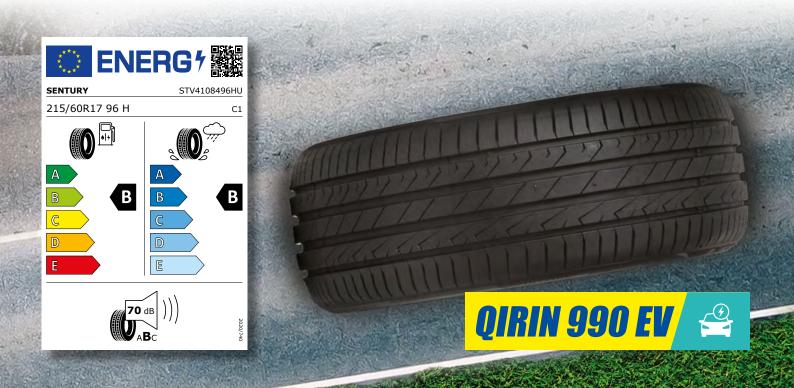

## **MANUFACTURER OF SENTURY-LANDSAIL: SENTURY TIRE**

- Supplies more than 20 million car tyres a year worldwide
- Holder of the CTSOA Certificate: Certified to supply aircraft tyres to Boeing for its 737 aircraft
- State-of-the-art 4.0 Industry plants
- Proven, very high quality level at budget prices
- Delivers factory tyres in Asia for e.g. Audi and Geely (owner of e.g. Volvo, Polestar & Lotus)
- Top model summer tyre Qirin 990 has excellent label values, also under the new eprel guidelines
- Very wide range available in all categories and in all seasons





















The high-tech rubber compound combined with a special tread construction gives reliable driving characteristics in all weather conditions.

The tread compound also reduces rolling noise, ensuring driving comfort.

The contiguous, long tread blocks make handling very stable.



**14 TO 21 INCH** 

## SEASONSDRAGON VAN 2 📙 🗱







• The new tread construction ensures perfect grip in all weather conditions (summer and winter) and significantly reduces the risk of aquaplaning.

 Completely newly developed all-season tread provides excellent performance.













Carrying the three peak mountain snow flake symbol, so approved for special winter legislation such as in Germany.

The dual tread compound let's you drive care free in all seasons.



**13 TO 18 INCH** 

## **WI