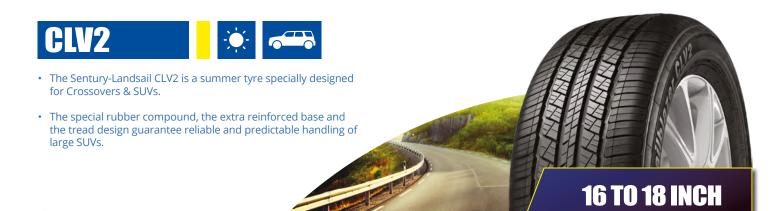

**13 TO 19 INCH** 

 Three wide longitudinal grooves for efficient water drainage, this reduces the risk of aquaplaning.

Ensure increased mileage.