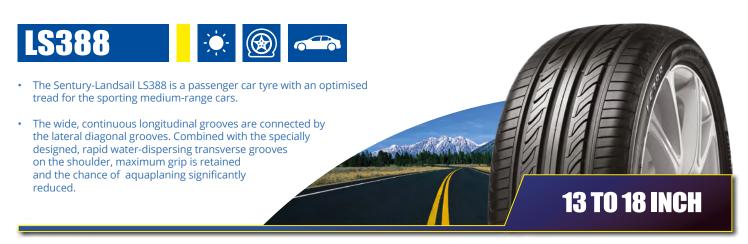

Carrying the three peak mountain snow flake symbol, so approved for special winter legislation such as in Germany.

The dual tread compound let's you drive care free in all seasons.

**13 TO 18 INCH** 