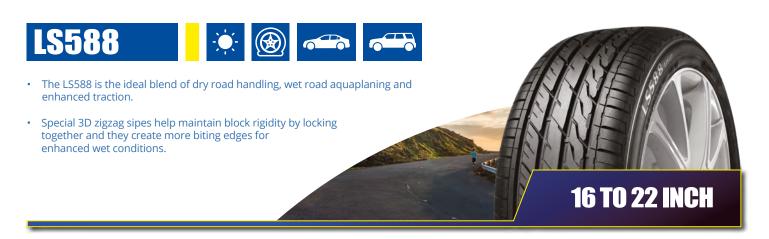

## **MANUFACTURER OF SENTURY-LANDSAIL: SENTURY TIRE**

- Supplies more than 20 million car tyres a year worldwide
- Holder of the CTSOA Certificate: Certified to supply aircraft tyres to Boeing for its 737 aircraft
- State-of-the-art 4.0 Industry plants
- Proven, very high quality level at budget prices
- Delivers factory tyres in Asia for e.g. Audi and Geely (owner of e.g. Volvo, Polestar & Lotus)
- Top model summer tyre Qirin 990 has excellent label values, also under the new eprel guidelines
- Very wide range available in all categories and in all seasons