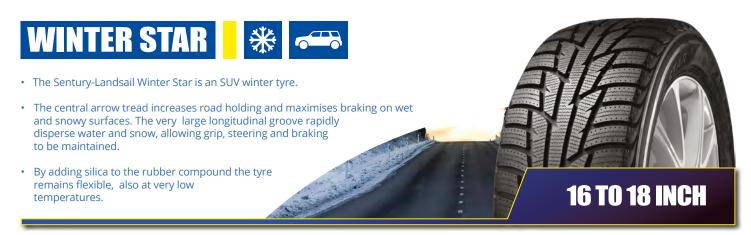

## **WINTER LANDER**

· The Sentury-Landsail Winter Lander is a winter tyre developed for passenger cars.

• The silica rubber compound ensures the tyre remains flexible, even at very low temperatures. The V-tread, shaped by the transverse grooves, increases the grip on both wet and snowy surfaces and guarantees reliable braking and handling.