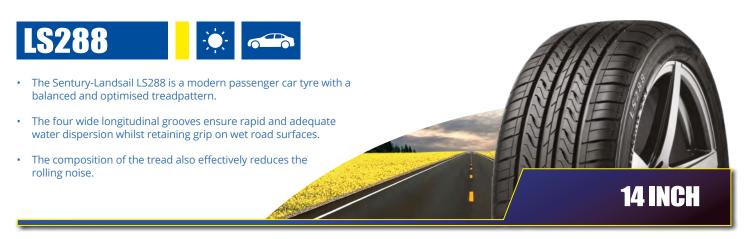

**13 TO 19 INCH** 

 Three wide longitudinal grooves for efficient water drainage, this reduces the risk of aquaplaning.

Ensure increased mileage.